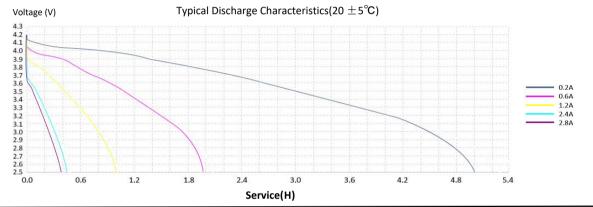

## **Discharge Profile**

## **Constant Output Performance**

| Name                    | XTAR 3.6V 14500 1200mAh Li-ion Rechargeable Battery  |      |      |      |      |
|-------------------------|------------------------------------------------------|------|------|------|------|
| Test Condition          | Tests are carried out under the temperature of 20±5℃ |      |      |      |      |
| Test Current(A)         | 0.2                                                  | 0.6  | 1.2  | 2.4  | 2.8  |
| Measured Capacity (mAh) | 1200                                                 | 1180 | 1152 | 1092 | 1053 |
| Measured Energy (Wh)    | 4.2                                                  | 4.1  | 3.9  | 3.5  | 3.3  |