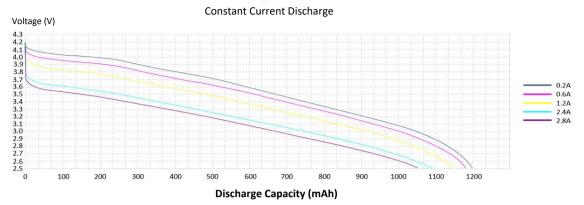

# **Milliamp-Hours Capacity**

**Continuous Discharge Drain(A)** 

| Name                    | XTAR 3.6V 14500 1200mAh Li-ion Rechargeable Battery  |      |      |      |      |
|-------------------------|------------------------------------------------------|------|------|------|------|
| Test Condition          | Tests are carried out under the temperature of 20±5℃ |      |      |      |      |
| Test Current(A)         | 0.2                                                  | 0.6  | 1.2  | 2.4  | 2.8  |
| Measured Capacity (mAh) | 1200                                                 | 1180 | 1152 | 1092 | 1053 |
| Measured Energy (Wh)    | 4.2                                                  | 4.1  | 3.9  | 3.5  | 3.3  |