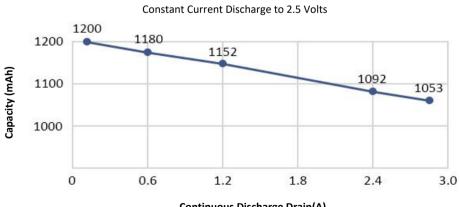

| Name                    | XTAR 3.6V 14500 1200mAh Li-ion Rechargeable Battery  |      |      |      |      |
|-------------------------|------------------------------------------------------|------|------|------|------|
| Test Condition          | Tests are carried out under the temperature of 20±5℃ |      |      |      |      |
| Test Current(A)         | 0.2                                                  | 0.6  | 1.2  | 2.4  | 2.8  |
| Measured Capacity (mAh) | 1200                                                 | 1180 | 1152 | 1092 | 1053 |
| Measured Energy (Wh)    | 4.2                                                  | 4.1  | 3.9  | 3.5  | 3.3  |

# **Milliamp-Hours Capacity**

**Continuous Discharge Drain(A)** 

## **Discharge Profile**

## **Constant Output Performance**