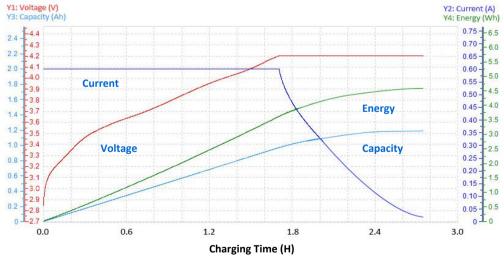

V 14500 1200mAh Li-ion Rechargeable Battery  |      |      |      |      |
|-------------------------|------------------------------------------------------|------|------|------|------|
| Test Condition          | Tests are carried out under the temperature of 20±5℃ |      |      |      |      |
| Test Current(A)         | 0.2                                                  | 0.6  | 1.2  | 2.4  | 2.8  |
| Measured Capacity (mAh) | 1200                                                 | 1180 | 1152 | 1092 | 1053 |
| Measured Energy (Wh)    | 4.2                                                  | 4.1  | 3.9  | 3.5  | 3.3  |

# **Milliamp-Hours Capacity**



**Continuous Discharge Drain(A)** 



## **Discharge Profile**



## **Constant Output Performance**



# **Charging Current Diagram**



#### Important Notice This data sheet contains typical information specific to batteries manufactured at the time of its publication. Contents herein do not constitute a warranty. ©XTAR - All Rights Reserved